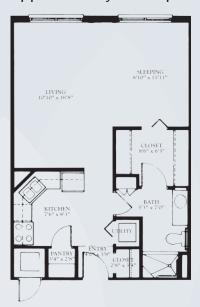

#### Alcove Studio A Approximately 600 Sq. Ft.

One Bedroom B Approximately 716 Sq. Ft.

Dimensions are approximate. Floor plans may vary.