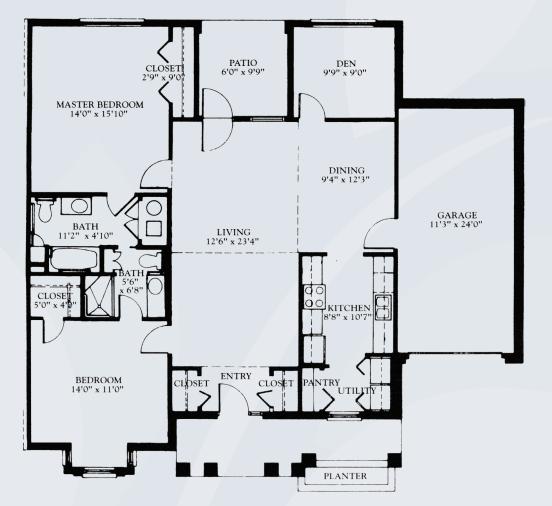

### Floor Plans | Villas

Two Bedroom with Den G Approximately 1303 Sq. Ft.

Dimensions are approximate. Floor plans may vary.