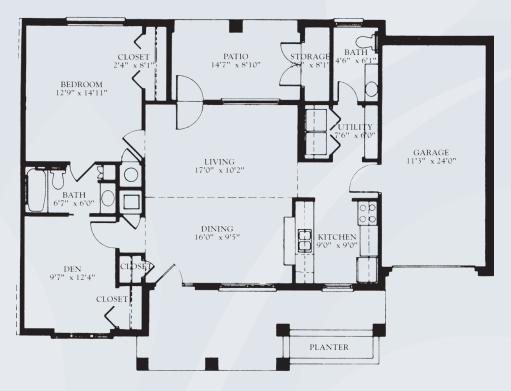

## Floor Plans | Villas

#### One Bedroom with Den E Approximately 997 Sq. Ft.

Dimensions are approximate. Floor plans may vary.