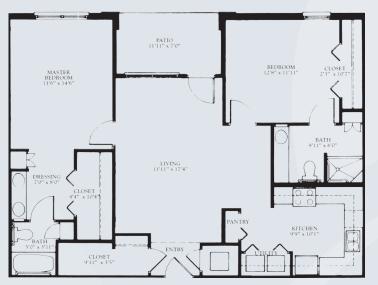

#### Two Bedroom F Approximately 1124 Sq. Ft.

Dimensions are approximate. Floor plans may vary.