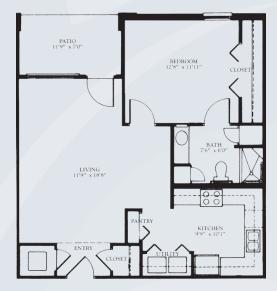

#### One Bedroom with Den E Approximately 997 Sq. Ft.

Dimensions are approximate. Floor plans may vary.