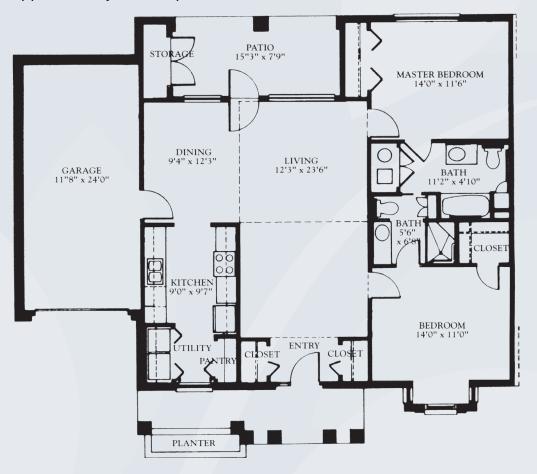

## Floor Plans | Villas

#### Two Bedroom F Approximately 1124 Sq. Ft.

Dimensions are approximate. Floor plans may vary.