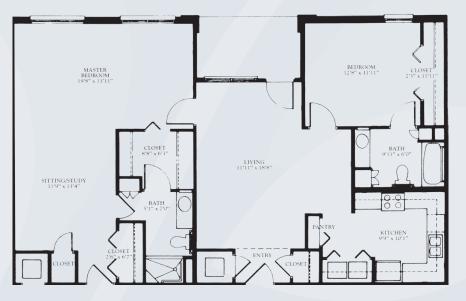

### Floor Plans | Villas

Two Bedroom with Den G Approximately 1303 Sq. Ft.

Dimensions are approximate. Floor plans may vary.